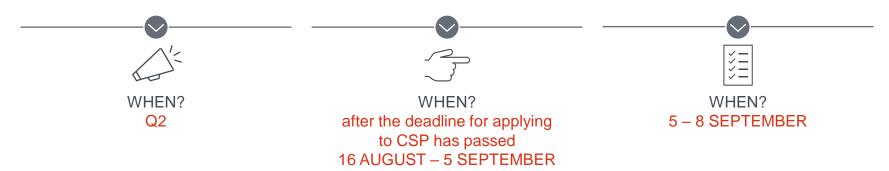

#### **OPERATIONAL DEADLINES FOR EQE PILLARS IN 2025**

| Q2                                                                                                   | By 28 May                                   | 8 July – 22 September                                                                       |                                                                 |
|------------------------------------------------------------------------------------------------------|---------------------------------------------|---------------------------------------------------------------------------------------------|-----------------------------------------------------------------|
| <ul> <li>Publish info about new</li> <li>Candidate Support</li> <li>Program and promotion</li> </ul> | Registration for EQE candidates             | <ul> <li>Enrolment for EQE</li> <li>8 July – 15 August</li> <li>Applying for CSP</li> </ul> | Potential CSP candidate<br>must be enrolled for EQE<br>at first |
| 16 August – 8 September                                                                              | from 10 September                           | October                                                                                     |                                                                 |
| Selection and nomination process                                                                     |                                             |                                                                                             |                                                                 |
|                                                                                                      | Contact selected     candidates and arrange | Start of the courses                                                                        |                                                                 |

#### **IMPORTANT STEPS FOR NPOS**