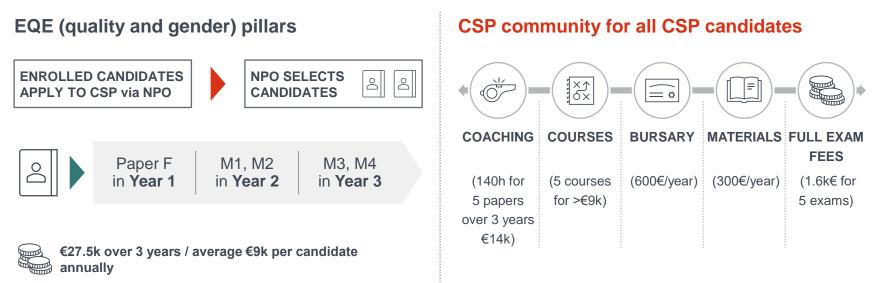

#### SCOPE OF SUPPORT FOR CSP CANDIDATES

epo.org

#### **OPERATIONAL DEADLINES FOR EQE PILLARS IN 2025**

| Q2                                                                                                   | By 28 May                                   | 8 July – 22 September                                                                       |                                                                 |
|------------------------------------------------------------------------------------------------------|---------------------------------------------|---------------------------------------------------------------------------------------------|-----------------------------------------------------------------|
| <ul> <li>Publish info about new</li> <li>Candidate Support</li> <li>Program and promotion</li> </ul> | Registration for EQE candidates             | <ul> <li>Enrolment for EQE</li> <li>8 July – 15 August</li> <li>Applying for CSP</li> </ul> | Potential CSP candidate<br>must be enrolled for EQE<br>at first |
| 16 August – 8 September                                                                              | from 10 September                           | October                                                                                     |                                                                 |
| Selection and nomination process                                                                     |                                             |                                                                                             |                                                                 |
|                                                                                                      | Contact selected     candidates and arrange | Start of the courses                                                                        |                                                                 |