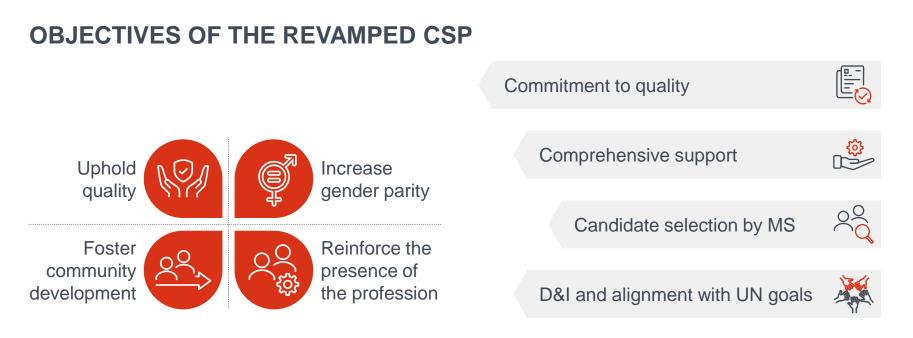

### NEW CSP SUPPORT BASED ON 3 PILLARS

<50% EQE-qualified patent attorneys vs. "grandfathers"

<50% female vs. male attorneys in the patent profession

Candidates from all MS preparing for EPAC

— 🔀 Updating of eligibility of MS every two years —